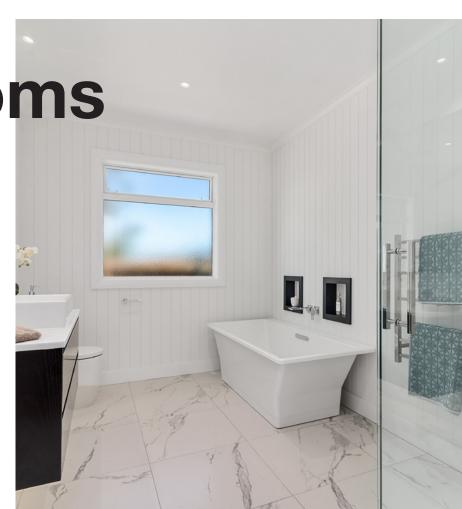

## **Bathrooms**

Create a statement wall in the bathroom with Hardie™ Groove Lining. The vertical lines give a striking modern look when used alongside tiles.

Hardie™ Groove Lining can be used in semi-wet areas, making it ideal for walls and along the front of baths. Combine the effect of tongue and groove lining with practicality and resistance to moisture damage.