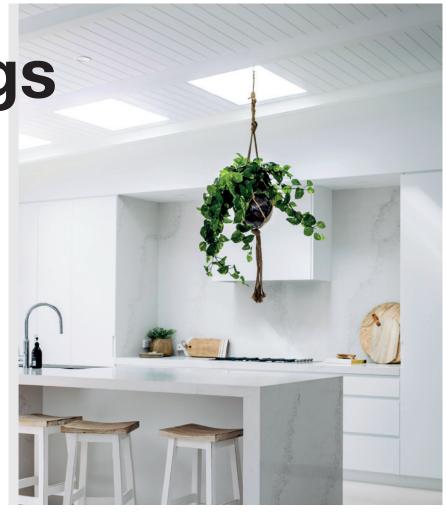

dern look when used alongside tiles.

Hardie™ Groove Lining can be used in semi-wet areas, making it ideal for walls and along the front of baths. Combine the effect of tongue and groove lining with practicality and resistance to moisture damage.





Eaves & Soffits

The grooves are perfect for enhancing design lines for modern builds, and are equally at home on villa and bungalow renovations. Hardie™ Groove Lining is particularly well suited to larger sized eaves, verandahs, porches and carports.

Ceilings

Create a beautiful cathedral style ceiling in your home with Hardie™ Groove Lining. These stunning high panelled ceilings suit a range of home styles from modern beach houses to rustic or classic country cottages. Painted in white or neutral tones, maintains the grandeur of space.





#### **SHEET SIZES**

| LENGTH (mm) | WIDTH (mm) | THICKNESS (mm) |
|-------------|------------|----------------|
| 2400        | 1200       | 7.5            |
| 2700        | 1200       | 7.5            |
| 3000        | 1200       | 7.5            |





### Features & Benefits



#### **EAVES & SOFFITS**

Well suited to larger sized eaves, verandahs, porches and carports



### RESISTANT TO MOISTURE DAMAGE



#### **FIRE RESISTANT**

Non-combustible material and has a Group Number Classification of 1-S



#### **EASY TO PAINT**

Can be painted any colour, even the darker shades



#### **IMPACT RESISTANT**

Outstanding impact resistance, making it ideal where walls are prone to damage



#### **EASY TO INSTALL**

Easy installation makes it a quick and effective solution



#### **SEMI