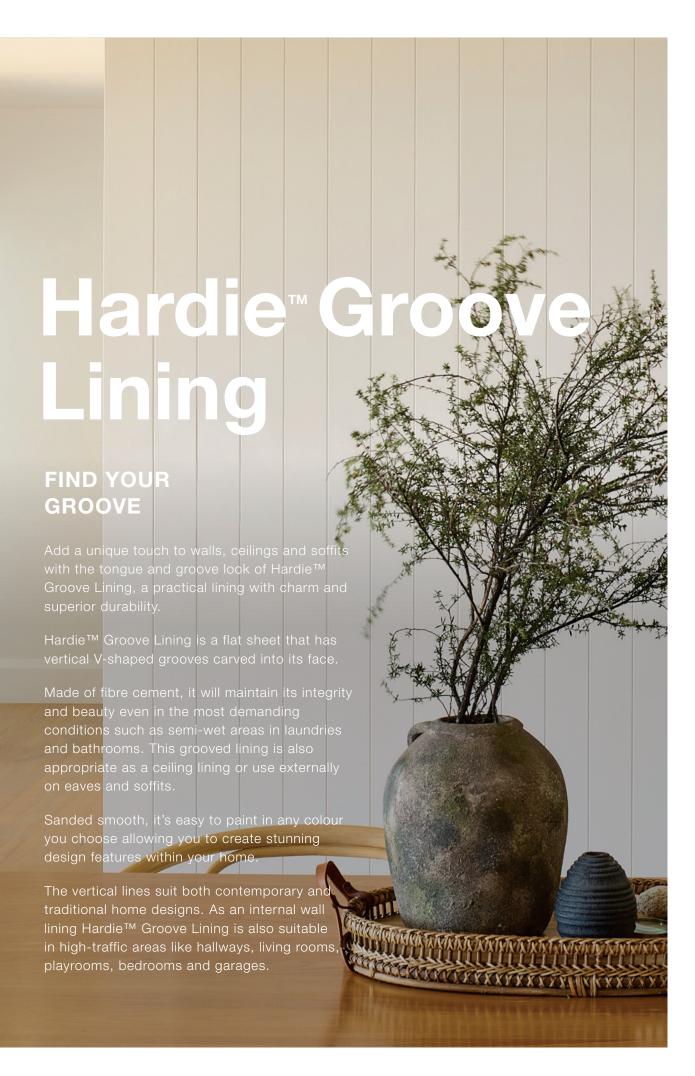

# Hardie<sup>™</sup> Groove Lining

Create impact by creating feature walls in your home using the vertical lines of Hardie™ Groove Lining. Painted white they provide a sleek look to your home, or go bold and paint them any colour you like.