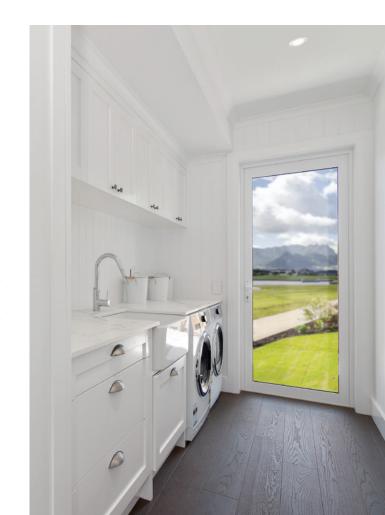

es & Soffits

The grooves are perfect for enhancing design lines for modern builds, and are equally at home on villa and bungalow renovations. Hardie™ Groove Lining is particularly well suited to larger sized eaves, verandahs, porches and carports.

Ceilings

Create a beautiful cathedral style ceiling in your home with Hardie™ Groove Lining. These stunning high panelled ceilings suit a range of home styles from modern beach houses to rustic or classic country cottages. Painted in white or neutral tones, maintains the grandeur of space.





#### **SHEET SIZES**

| LENGTH (mm) | WIDTH (mm) | THICKNESS (mm) |
|-------------|------------|----------------|
| 2400        | 1200       | 7.5            |
| 2700        | 1200       | 7.5            |
| 3000        | 1200       | 7.5            |





### Features & Benefits



#### **EAVES & SOFFITS**

Well suited to larger sized eaves, verandahs, porches and carports



### RESISTANT TO MOISTURE DAMAGE



#### **FIRE RESISTANT**

Non-combustible material and has a Group Number Classification of 1-S



#### **EASY TO PAINT**

Can be painted any colour, even the darker shades



#### **IMPACT RESISTANT**

Outstanding impact resistance, making it ideal where walls are prone to damage



#### **EASY TO INSTALL**

Easy installation makes it a quick and effective solution



#### **SEMI-WET AREAS**

Use in bathrooms, kitchens and laundries



#### **15 YEAR WARRANTY**

Backed with a 15 year product warranty



#### **COST EFFECTIVE**

Cost effective and long-lasting