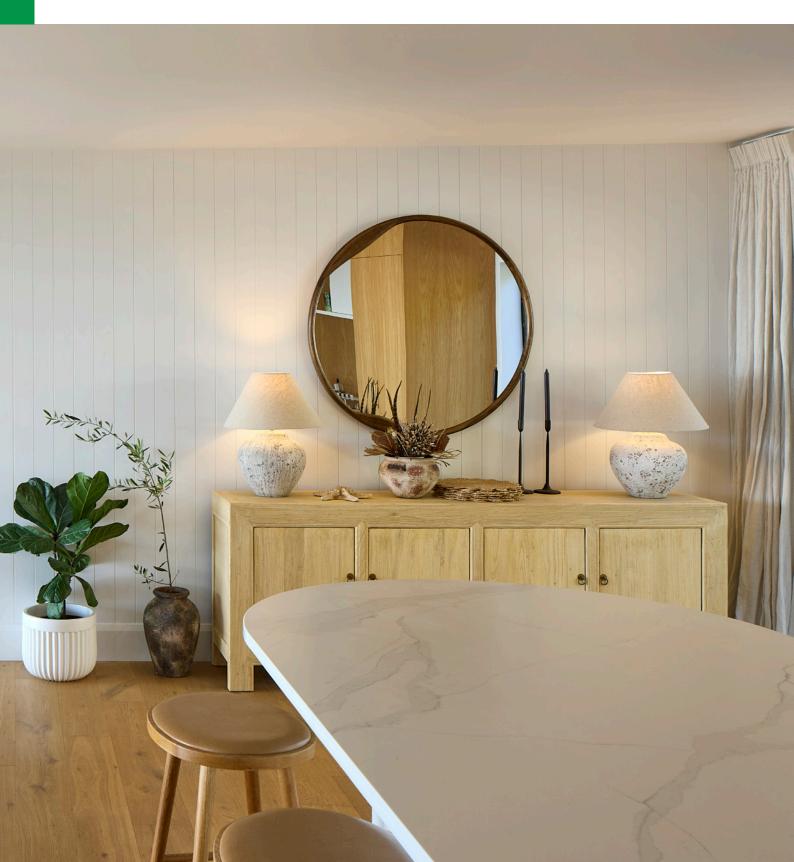

# Hardie<sup>™</sup> Groove Lining

Create impact by creating feature walls in your home using the vertical lines of Hardie™ Groove Lining. Painted white they provide a sleek look to your home, or go bold and paint them any colour you like.