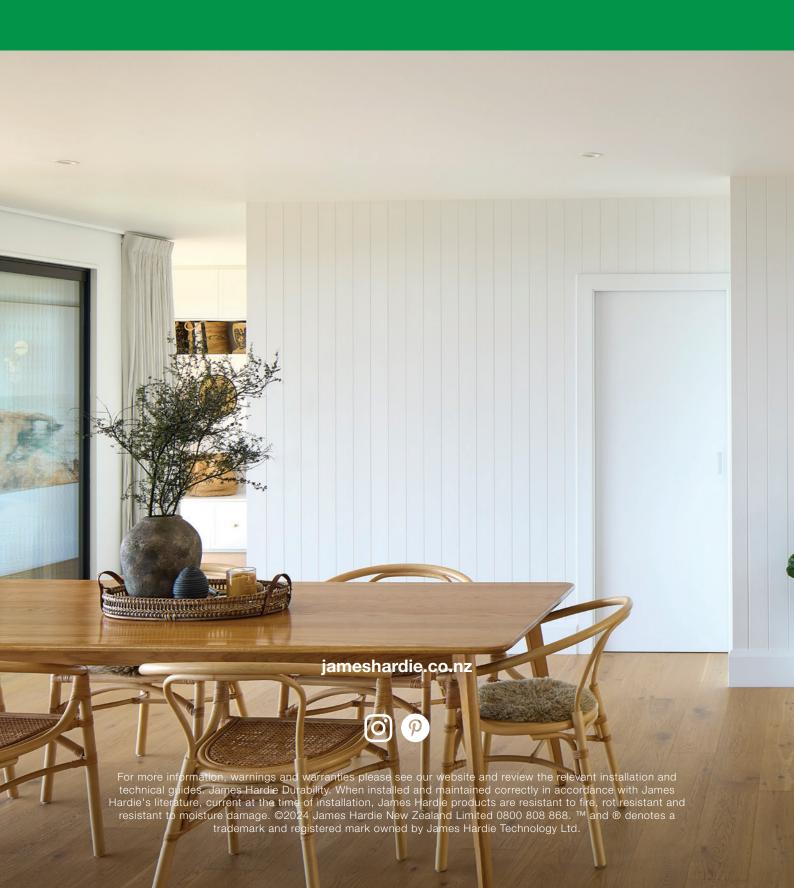

# Hardie<sup>™</sup> Groove Lining

Create impact by creating feature walls in your home using the vertical lines of Hardie™ Groove Lining. Painted white they provide a sleek look to your home, or go bold and paint them any colour you like.

## **Bathrooms**

Create a statement wall in the bathroom with Hardie™ Groove Lining. The vertical lines give a striking modern look when used alongside tiles.

Hardie™ Groove Lining can be used in semi-wet areas, making it ideal for walls and along the front of baths. Combine the effect of tongue and groove lining with practicality and resistance to moisture damage.

Ceilings

Create a beautiful cathedral style ceiling in your home with Hardie™ Groove Lining. These stunning high panelled ceilings suit a range of home styles from modern beach houses to rustic or classic country cottages. Painted in white or neutral tones, maintains the grandeur of space.