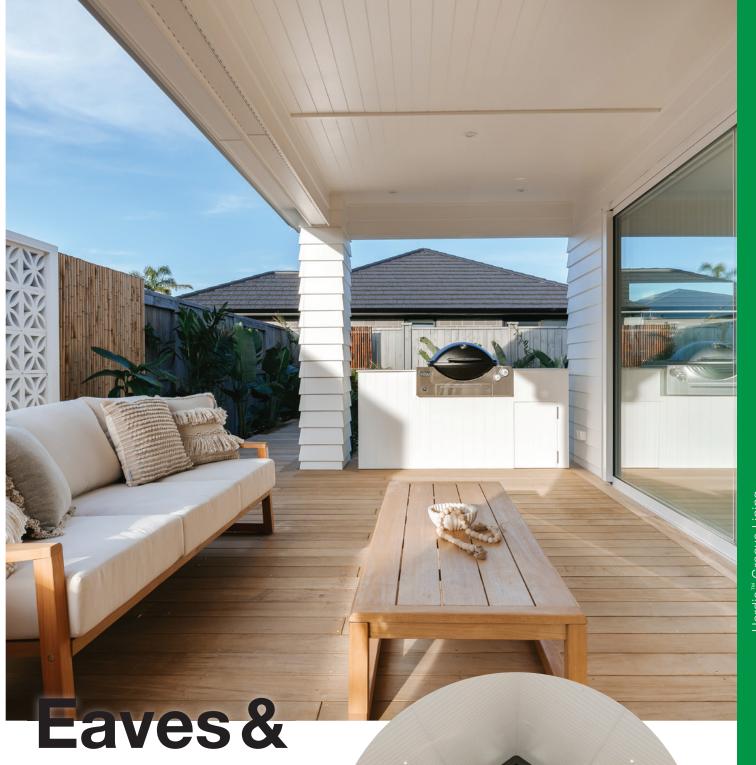

Eaves & Soffits

The grooves are perfect for enhancing design lines for modern builds, and are equally at home on villa and bungalow renovations. Hardie™ Groove Lining is particularly well suited to larger sized eaves, verandahs, porches and carports.

#### **EAVES & SOFFITS**

Well suited to larger sized eaves, verandahs, porches and carports