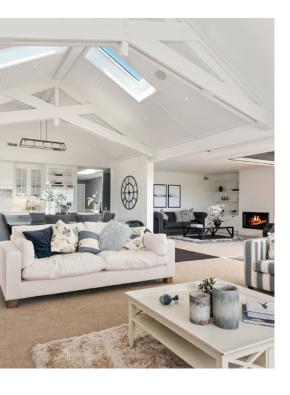

Ceilings

Create a beautiful cathedral style ceiling in your home with Hardie™ Groove Lining. These stunning high panelled ceilings suit a range of home styles from modern beach houses to rustic or classic country cottages. Painted in white or neutral tones, maintains the grandeur of space.