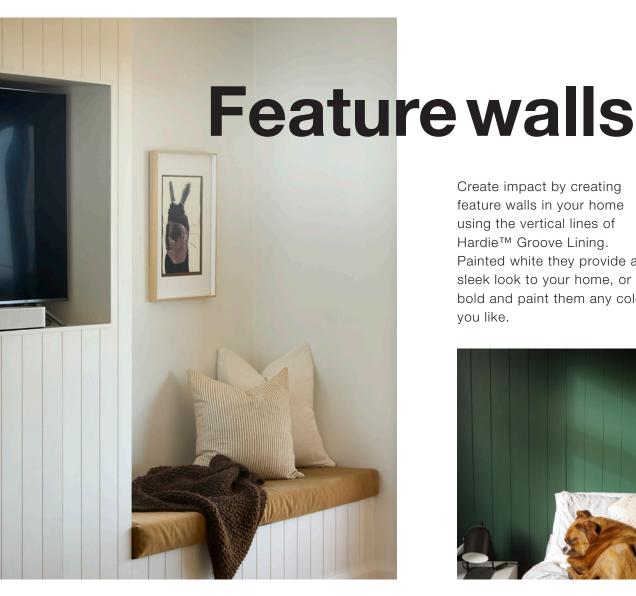

# Hardie<sup>™</sup> Groove Lining

Create impact by creating feature walls in your home using the vertical lines of Hardie™ Groove Lining. Painted white they provide a sleek look to your home, or go bold and paint them any colour you like.